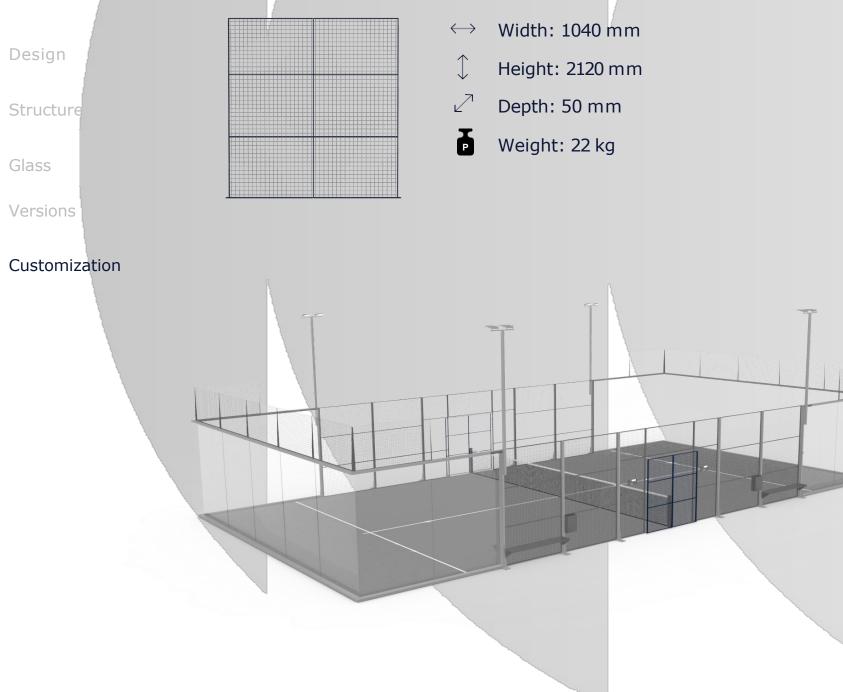

Temperature |       | Weight |
|-------------|----------|---|------------|---|-------------|-------|--------|
|             |          | : |            | : |             | :     |        |
| Master 200W | 140      |   | 28500 Lm   |   | 5000 K      | :     | 4,5 kg |
|             |          |   |            |   |             | ••••• |        |

Design

Structure

Glass

Versions

Customization



### Benches

Design

Structure

Glass

Versions

#### Customization



Width: 2000 mm

Height: 280 mm

Depth: 399 mm

Weight: 43,4 kg



### Hangers

Design

Structure

Glass



↔ Width: 170 mm
↓ Height: 74 mm
✓ Depth: 48 mm
♦ Weight: 0,8 kg

Versions

#### Customization









### Reinforcements

Design

Structure

Glass

Versions

#### Customization





### Net posts





### Sliding doors





### Hinged doors





# PADEL

#### **TURNKEY PROJECTS**

We help you with your project during the whole process. Residential, club, administration or events project.

#### CANOPIES

We offer the possibility of supplying and installing covers specifically designed for padel. If you want to work with a local builder, we will assist during the whole process.

#### TRANSPORT

All materials are packed and protected for the perfect transport, unloading and installation anywhere in the world. We offer personalized service and short delivery times.

#### **FLOATING BASE**

The ideal complement to enhance a waterfront property, boost the profitability of a marina or add an unforgettable touch to a sporting events.







#### MAINTENANCE

We have instructions and a maintenance schedule so that