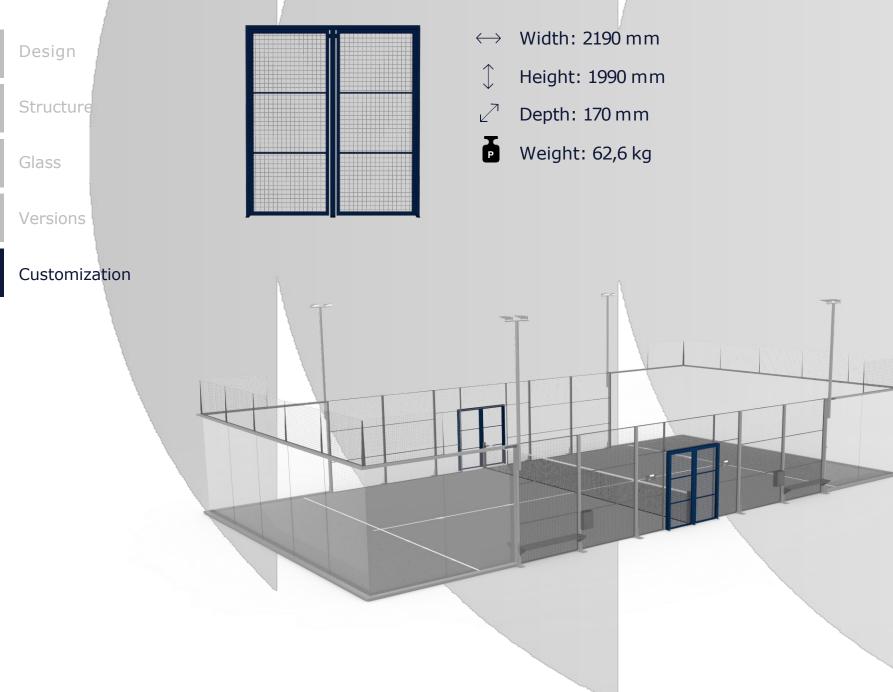

Weight |
|-------------|----------|---|------------|---|-------------|-------|--------|
|             |          | : |            | : |             | :     |        |
| Master 200W | 140      |   | 28500 Lm   |   | 5000 K      | :     | 4,5 kg |
|             |          |   |            |   |             | ••••• |        |

Design

Structure

Glass

Versions

Customization



### Benches

Design

Structure

Glass

Versions

#### Customization



Width: 2000 mm

Height: 280 mm

Depth: 399 mm

Weight: 43,4 kg



### Hangers

Design

Structure

Glass



↔ Width: 170 mm
↓ Height: 74 mm
✓ Depth: 48 mm
♦ Weight: 0,8 kg

Versions

#### Customization









### Reinforcements

Design

Structure

Glass

Versions

#### Customization





### Net posts





### Sliding doors





### Hinged doors





# PADEL

#### **TURNKEY PROJECTS**

We help you with your project during the whole process. Residential, club, administration or events project.

#### CANOPIES

We offer the possibility of supplying and installing covers specifically designed for padel. If you want to work with a local builder, we will assist during the whole process.

#### TRANSPORT

All materials are packed and protected for the perfect transport, unloading and installation anywhere in the world. We offer personalized service and short delivery times.

#### **FLOATING BASE**

The ideal complement to enhance a waterfront property, boost the profitability of a marina or add an unforgettable touch to a sporting events.







#### MAINTENANCE

We have instructions and a maintenance schedule so that the courts are always