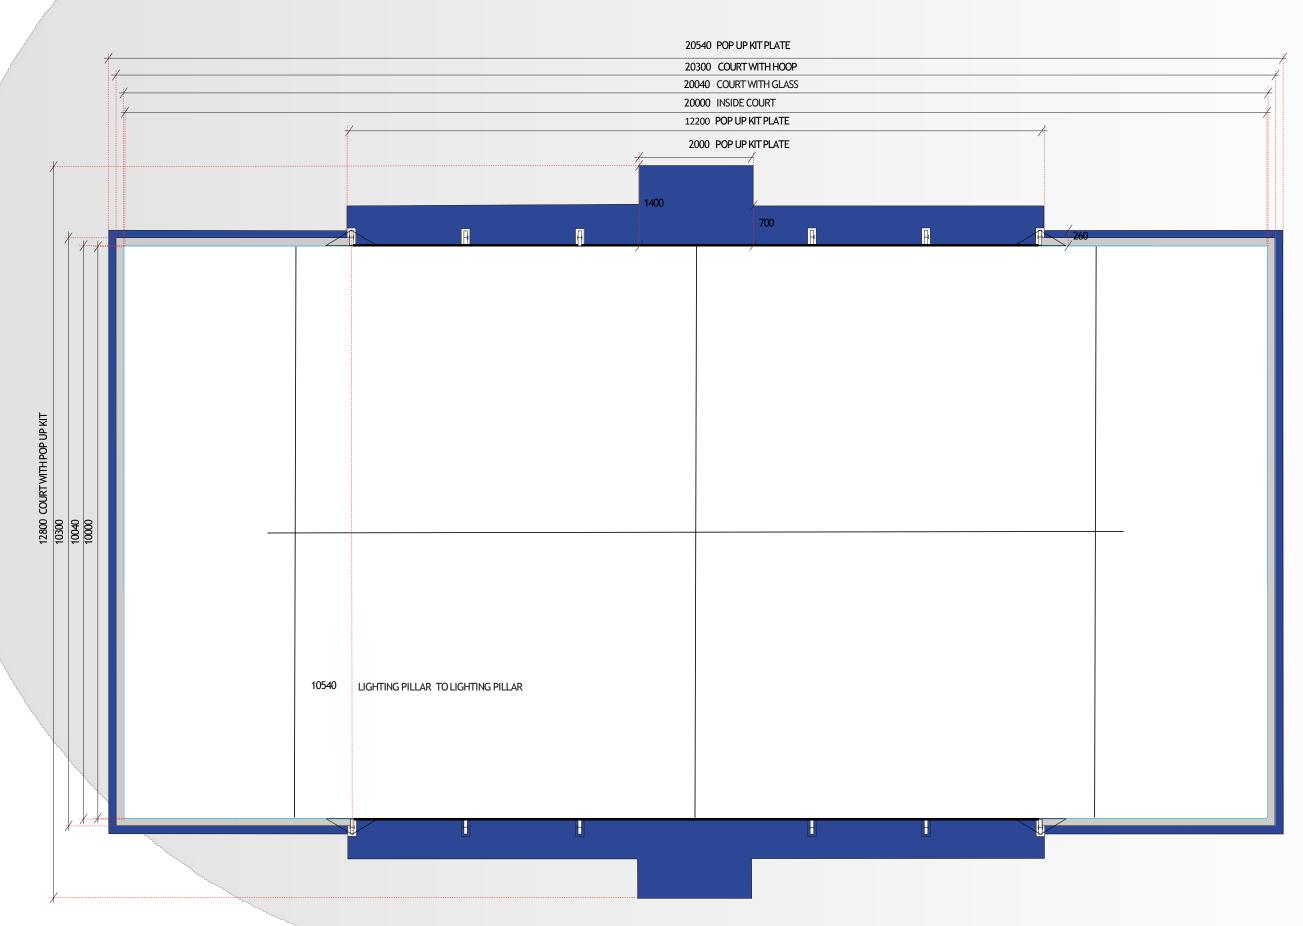

--------------------------------------------------|---|---|--|
| 20 | 0000 COURT INTERIOR                               |   |   |  |
| A  |                                                   | A | A |  |
|    |                                                   |   |   |  |
|    |                                                   |   |   |  |



The flat steel plates of the outdoor play area are supplied unpainted, we recommend coverin them with carpeting



Versions

Customization

### Measurements

Elevations

UNIT OF MEASUREMENT: MILLIMETRES





# super panoramic POP UP

The flat steel plates of the outdoor play area are supplied unpainted, we recommend coverin them with carpeting

Design

Structure

Glass

Versions

Customization

Measurements

Plan

UNIT OF MEASUREMENT: MILLIMETRES







M

Customization

## Whatever you need, we can do it

Customize your Padel court according to your needs, including colors, brand, lighting, protection, and complementary accessories.



# Structure / Color

#### Structure colour

Choose any colour on the RAL chart or combine them in the padel court.

Design

— MOST POPULAR COLOURS

|      | _    | -    | -    | _    | -    | -    | -    | RAL  | -    |      | -    |
|------|------|------|------|------|------|------|------|------|------|------|------|
| 1021 | 1021 | 3000 | 5005 | 5015 | 6005 | 7016 | 7021 | 7038 | 8014 | 9016 | 9005 |

Glass

Versions

Structure

Zinc primer

Customization

For places with very humid or corrosive atmospheres or climates.

#### Customizable plates

The reinforcement brackets of the four vertical tubes