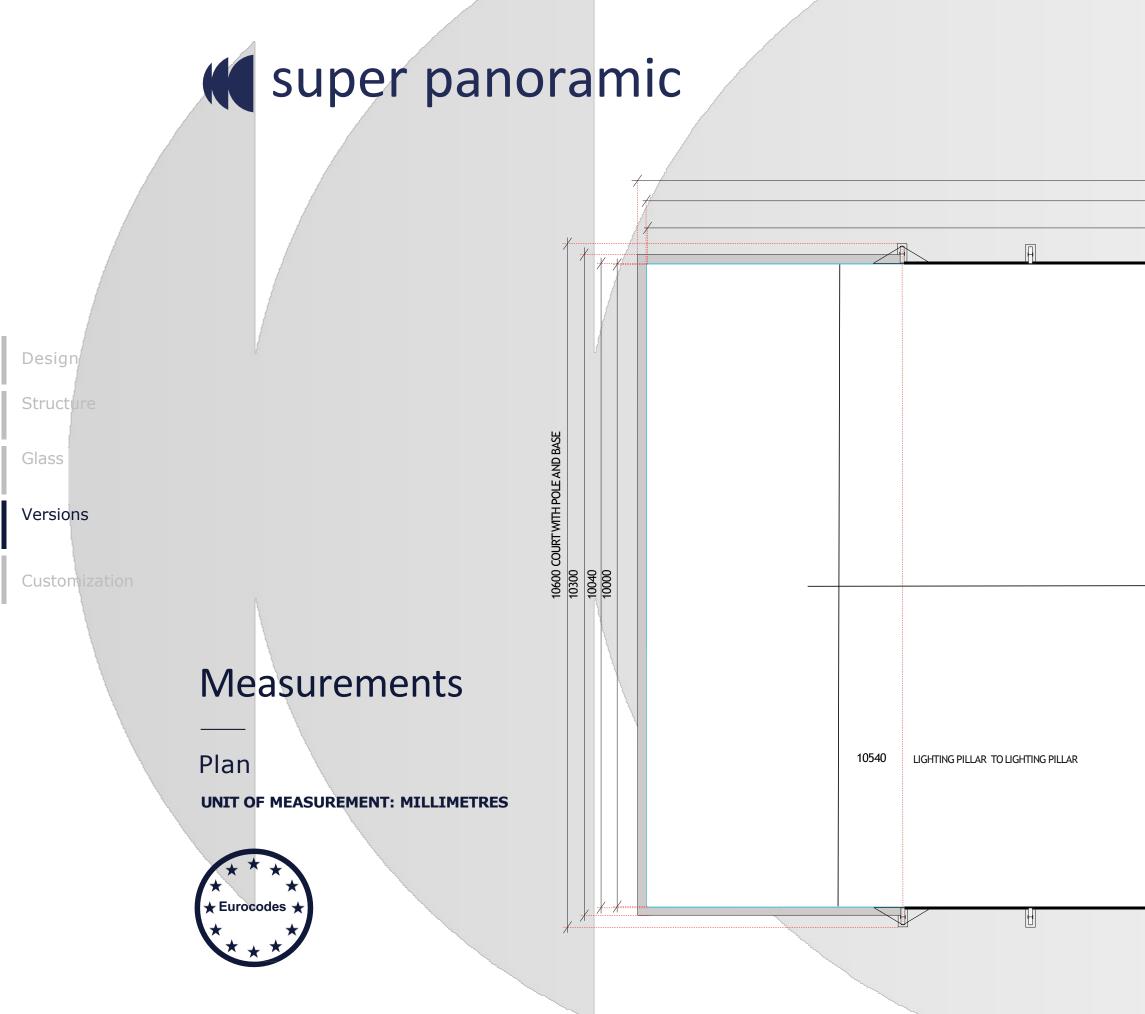

, paddle clubs, hotels and private homes.

## **TOTAL: 7694 kg**

| Structure +fixings | 1475 kg |
|--------------------|---------|
| Glazing            | 3534 kg |
| Turf               | 595 kg  |
| Sand               | 2030 kg |
| Lighting           | 60 kg   |
|                    |         |

Structure + fixings Glazing Turf Sand Lighting



### super panoramic **POP-UP**

Designed to be able to assemble and disassemble the track without losing quality and playability. With portable kit to avoid anchoring to the ground. Suitable for temporary or fixed installations, it is the ideal choice for events.

### **P** TOTAL: 9264 kg

3045 kg 3534 kg 595 kg 2030 kg 60 kg



Design

Structure

Glass

Versions

Customization

### Measurements

Elevations

UNIT OF MEASUREMENT: MILLIMETRES









|    | 0300 COURT WITH TOP RING<br>0040 COURT WITH GLASS | 3 |   |  |
|----|---------------------------------------------------|---|---|--|
| 20 | 0000 COURT INTERIOR                               |   |   |  |
| A  |                                                   | A | A |  |
|    |                                                   |   |   |  |
|    |                                                   |   |   |  |



The flat steel plates of the outdoor play area are supplied unpainted, we recommend coverin them with carpeting



Versions

Customization

### Measurements

Elevations

UNIT OF MEASUREMENT: MILLIMETRES





# super panoramic POP UP

The flat steel plates of the outdoor play area are supplied unpainted, we recommend coverin them with carpeting

Design

Structure

Glass

Ve