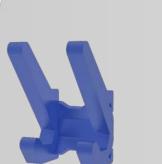

### Hangers

Design

Structure

Glass

↔ Width: 170 mm
↓ Height: 74 mm
✓ Depth: 48 mm
♦ Weight: 0,8 kg

Versions