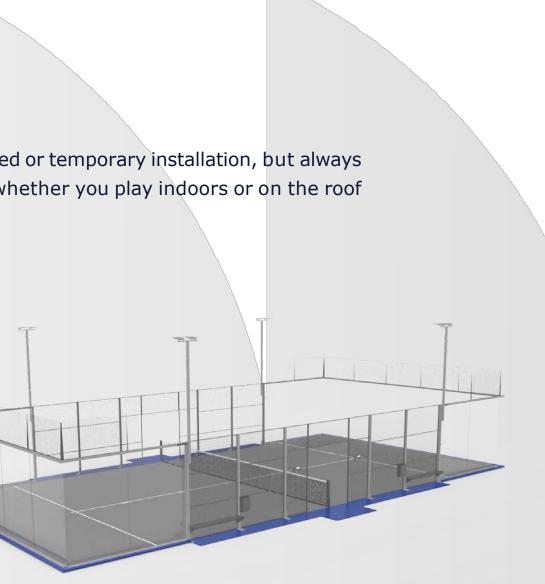

# Choose the structural system you need

Depending on the weather conditions to which the padel court is subjected, or if it needs to be a fixed or temporary installation, but always enjoy the same performance, maintaining maximum elegance and the best design, regardless of whether you play indoors or on the roof of a skyscraper

### super panoramic **POP-UP**

Designed to be able to assemble and disassemble the track without losing quality and playability. With portable kit to avoid anchoring to the ground. Suitable for temporary or fixed installations, it is the ideal choice for events.