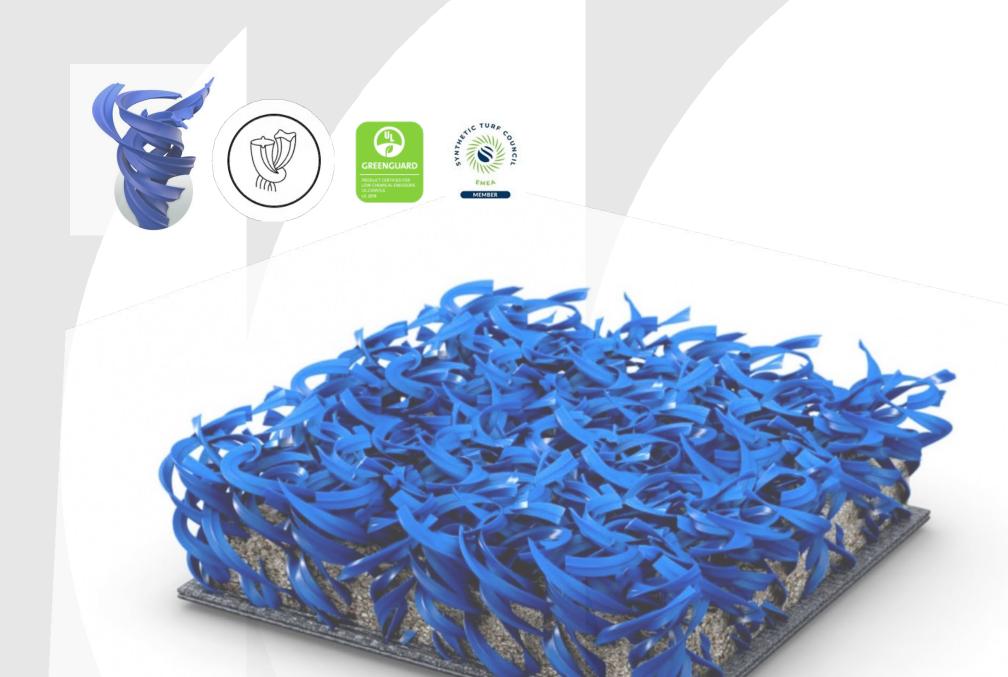

## **Turf Options**

------ PRIMARY OPTION

**MONDO XN SUPERCOURT** (Official Turf of World Padel Tour) top quality monofilament in green, red or blue colour. Turf made from STX and XNOVA, both polyethylene fibre, texturized (curly) monofilaments, 10mm height, and 250 / 160  $\mu$ m thick. Six monofilament fibres inserted per knot and 46.200 knots per m2 (total: 554.400 filaments per m2). 10.000 Dtex turf with a total fibre weight of 1.393 g/m2. Support base finished in polyurethane to ensure better long-term finish, with a total product weight of 2.208g/m2.

#### ------ SECONDARY OPTION

**PRO TURF 240** top quality monofilament in blue, green, clay, red, pink or black colour. Turf made from polyethylene fibre, texturized (curly) monofilaments, 10mm in height and 170  $\mu$ m thick. Six monofilament fibres were inserted per knot and 50.394 knots per m2 (806.304 filaments per m2). 8.800 Dtex turf with a total fibre weight of 1.353 g/m2. The backing is made with a dual-layer woven polypropylene with fibrelocked fleece and latex, with a total product weight of 2.504/m2.