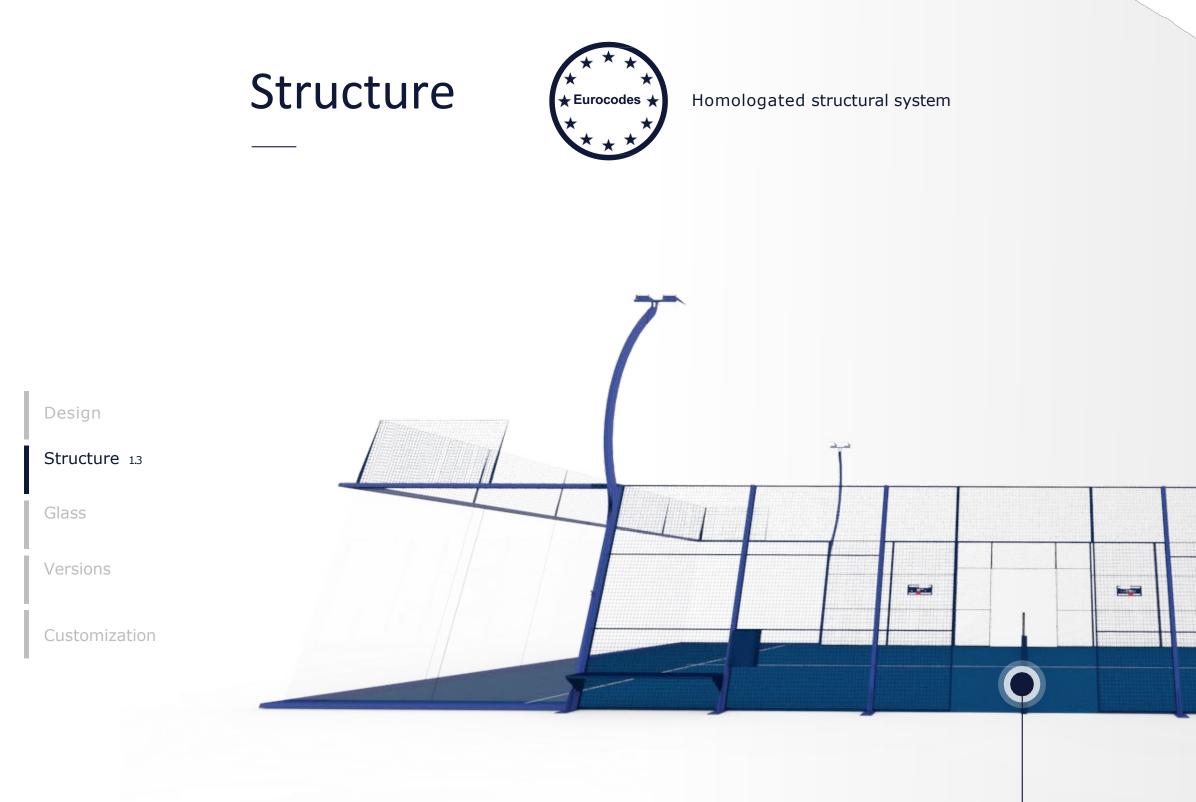

## Structure

Homologated structural system

### Carbon steel

All the metal used to produce the metallic structure is carbon steel S235 full galvanized Z275

### Support of the structure

Eight pillars  $100 \times 50 \times 2 \text{ mm}$  thick, 3 meters high, with 26 x 19 x 1 cm thick anchor plates reinforced with 40 cm high buttresses. Each pillar is placed every 2 metres on strengthening and bracing the structure, anchored to the ground by four approved metal anchors.