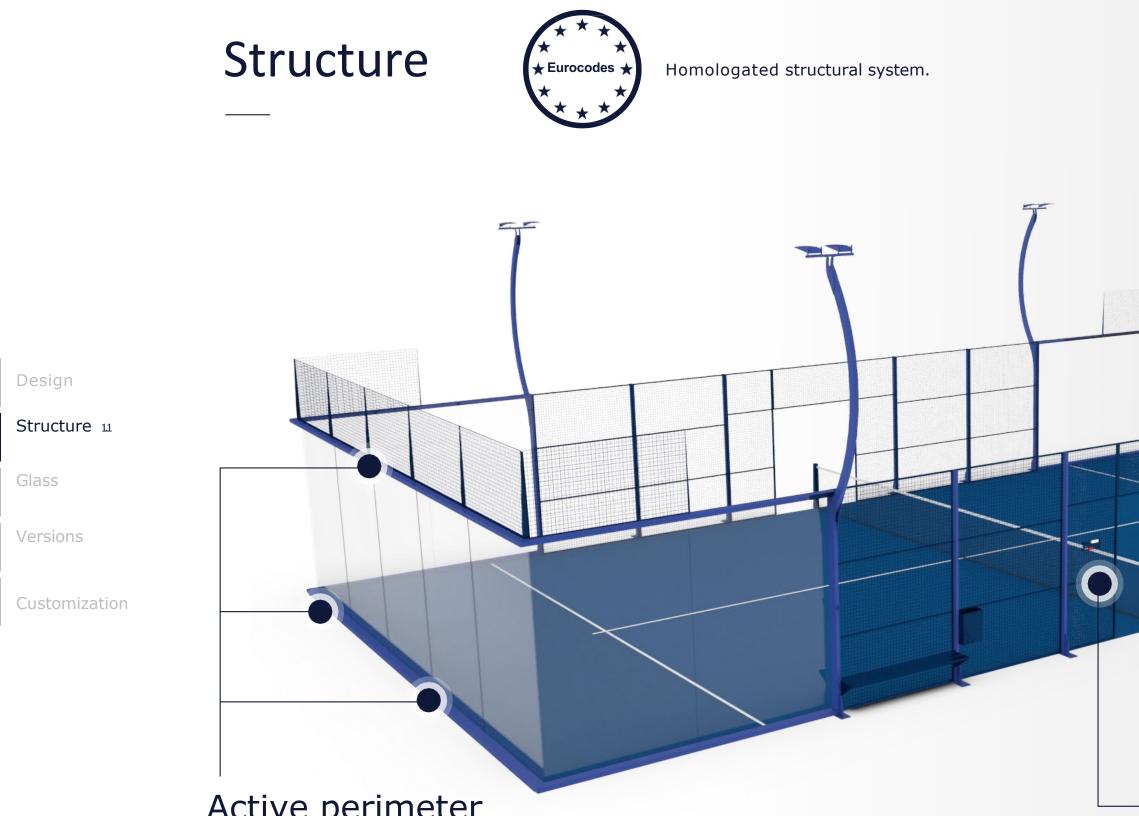

### Active perimeter

Super-panoramic walls are built with 84 meters of hot-dip galvanized 140 x 60 x 2 mm tubing around the entire perimeter of the glass walls (no tubing or metal profiles in the corners of the court), providing greater safety with the best aesthetic finish. The glass walls are anchored to the floor with 60 approved metal anchors. The glass is fixed to the perimeter of the structural tube and perfectly flush with the mesh, with no edges.

### Electro-welded mesh

Fourteen units of 1x2 meter mesh frames made of 3mm thick perimeter plate with 50x50x4mm electro-welded mesh inside, installed on the glass wall, with a minimalist design to offer the best visibility to spectators and a stunning aesthetic finish. Twelve units of 3x2 meter mesh frames manufactured with 3mm thick folded plates and folded mesh on the vertical sides are designed as an anti-injury system that simultaneously provides an unbeatable aesthetic finish, guaranteeing the continuity of the homogeneous mesh. These frames are internally reinforced with two tubes of 40x20x2mm to maximize long-term resistance to deformation caused by blows.

## Structure

Homologated structural system