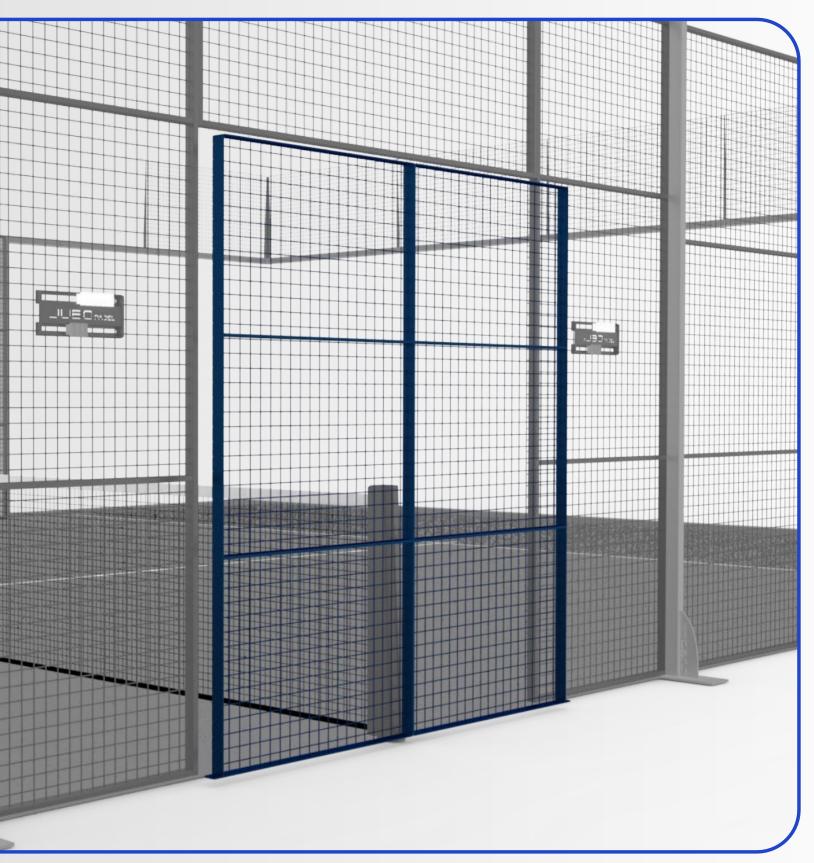

mperature |       | Weight |
|-------------|----------|---|------------|---|-------------|-------|--------|
|             |          | : |            | : |             | :     |        |
| Master 200W | 140      |   | 28500 Lm   |   | 5000 K      | :     | 4,5 kg |
|             |          |   |            |   |             | ••••• |        |

Design

Structure

Glass

Versions

Customization



### Benches

Design

Structure

Glass

Versions

#### Customization



Width: 2000 mm

Height: 280 mm

Depth: 399 mm

Weight: 43,4 kg



### Hangers

Design

Structure

Glass



↔ Width: 170 mm
↓ Height: 74 mm
✓ Depth: 48 mm
♦ Weight: 0,8 kg

Versions

#### Customization









### Reinforcements

Design

Structure

Glass

Versions

#### Customization





### Net posts





### Sliding doors





### Hinged doors





# PADEL

#### **TURNKEY PROJECTS**

We help you with your project during the whole process. Residential, club, administration or events project.

#### CANOPIES

We offer the possibility of supplying and installing covers specifically designed for padel. If you want to work with a local builder, we will assist during the whole process.

#### TRANSPORT

All materials are packed and protected for the perfect transport, unloading and installation anywhere in the world. We offer personalized service and short delivery times.

#### **FLOATING BASE**

The ideal complement to enhance a waterfront property, boost the profitability of a marina or add an unforgettable touch to a sporting events.







#### MAINTENANCE

We have instructions and a maintenance schedule so that t