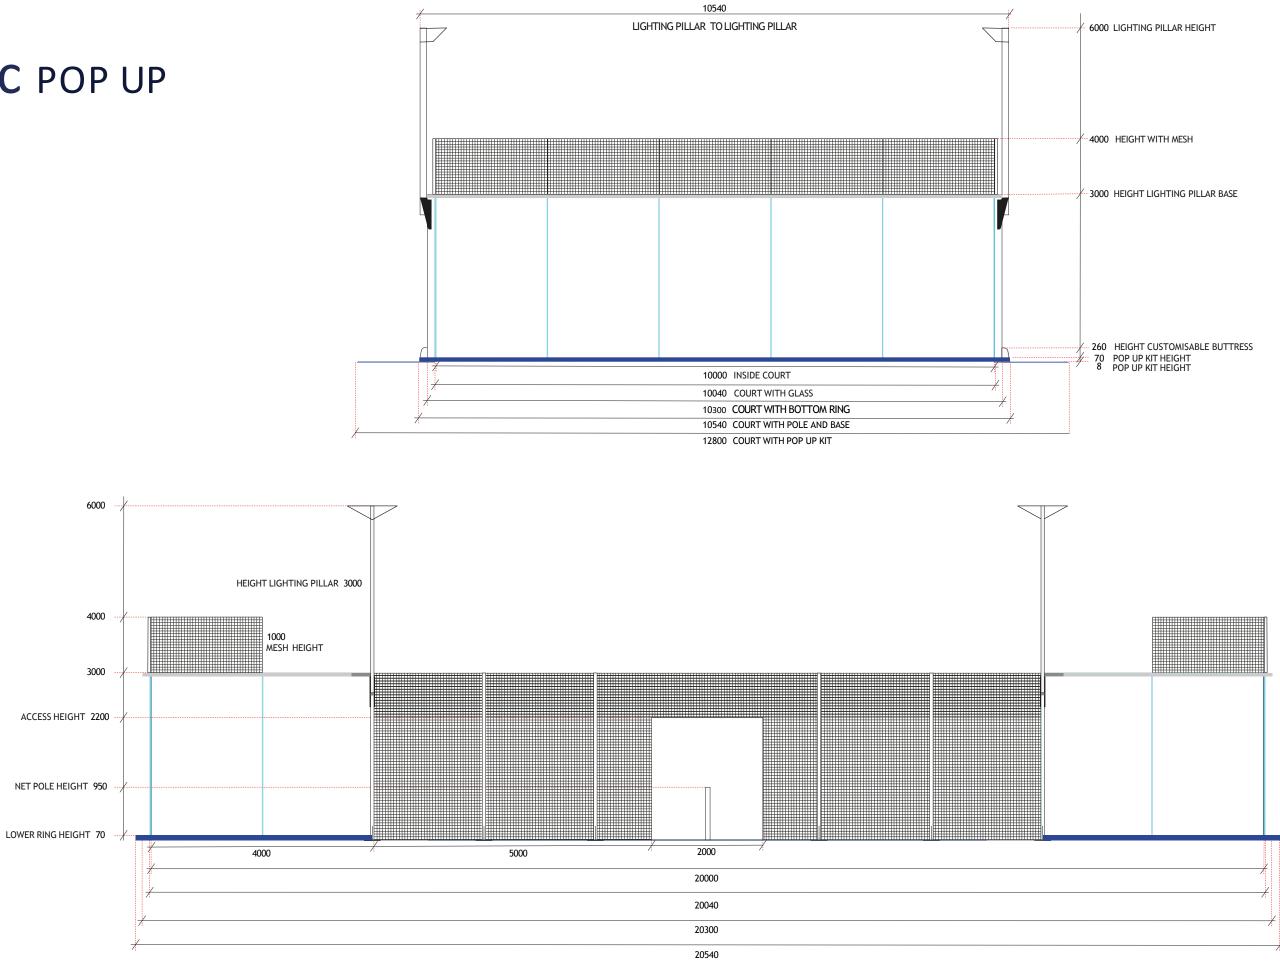

### Measurements

Elevations

UNIT OF MEASUREMENT: MILLIMETRES

|    | 0300 COURT WITH TOP RING<br>0040 COURT WITH GLASS | 3 |   |  |
|----|---------------------------------------------------|---|---|--|
| 20 | 0000 COURT INTERIOR                               |   |   |  |
| A  |                                                   | A | A |  |
|    |                                                   |   |   |  |
|    |                                                   |   |   |  |

The flat steel plates of the outdoor play area are supplied unpainted, we recommend coverin them with carpeting

Versions

Customization

### Measurements

Elevations

UNIT OF MEASUREMENT: MILLIMETRES

# super panoramic POP UP

The flat steel plates of the outdoor play area are supplied unpainted, we recommend coverin them with carpeting

Design

Structure

Glass

Versions

Customization

Measurements