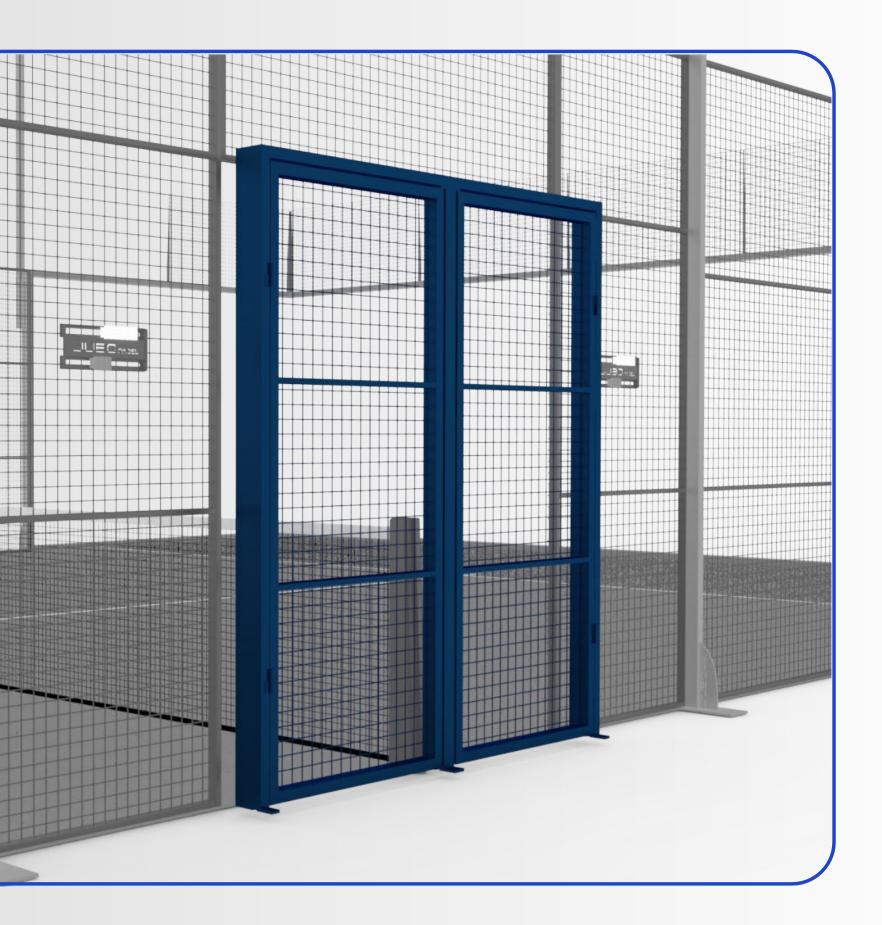

ight |
|-------------|----------|---|------------|---|-------------|-------|--------|
|             |          | : |            | : |             | :     |        |
| Master 200W | 140      |   | 28500 Lm   |   | 5000 K      | :     | 4,5 kg |
|             |          |   |            |   |             | ••••• |        |

Design

Structure

Glass

Versions

Customization



### Benches

Design

Structure

Glass

Versions

#### Customization



Width: 2000 mm

Height: 280 mm

Depth: 399 mm

Weight: 43,4 kg



### Hangers

Design

Structure

Glass



↔ Width: 170 mm
↓ Height: 74 mm
✓ Depth: 48 mm
♦ Weight: 0,8 kg

Versions

#### Customization









### Reinforcements

Design

Structure

Glass

Versions

#### Customization





### Net posts





### Sliding doors





### Hinged doors





# PADEL

#### **TURNKEY PROJECTS**

We help you with your project during the whole process. Residential, club, administration or events project.

#### CANOPIES

We offer the possibility of supplying and installing covers specifically designed for padel. If you want to work with a local builder, we will assist during the whole process.

#### TRANSPORT

All materials are packed and protected for the perfect transport, unloading and installation anywhere in the world. We offer personalized service and short delivery times.

#### **FLOATING BASE**

The ideal complement to enhance a waterfront property, boost the profitability of a marina or add an unforgettable touch to a sporting events.







#### MAINTENANCE

We have instructions and a maintenance schedule so that the courts are always a