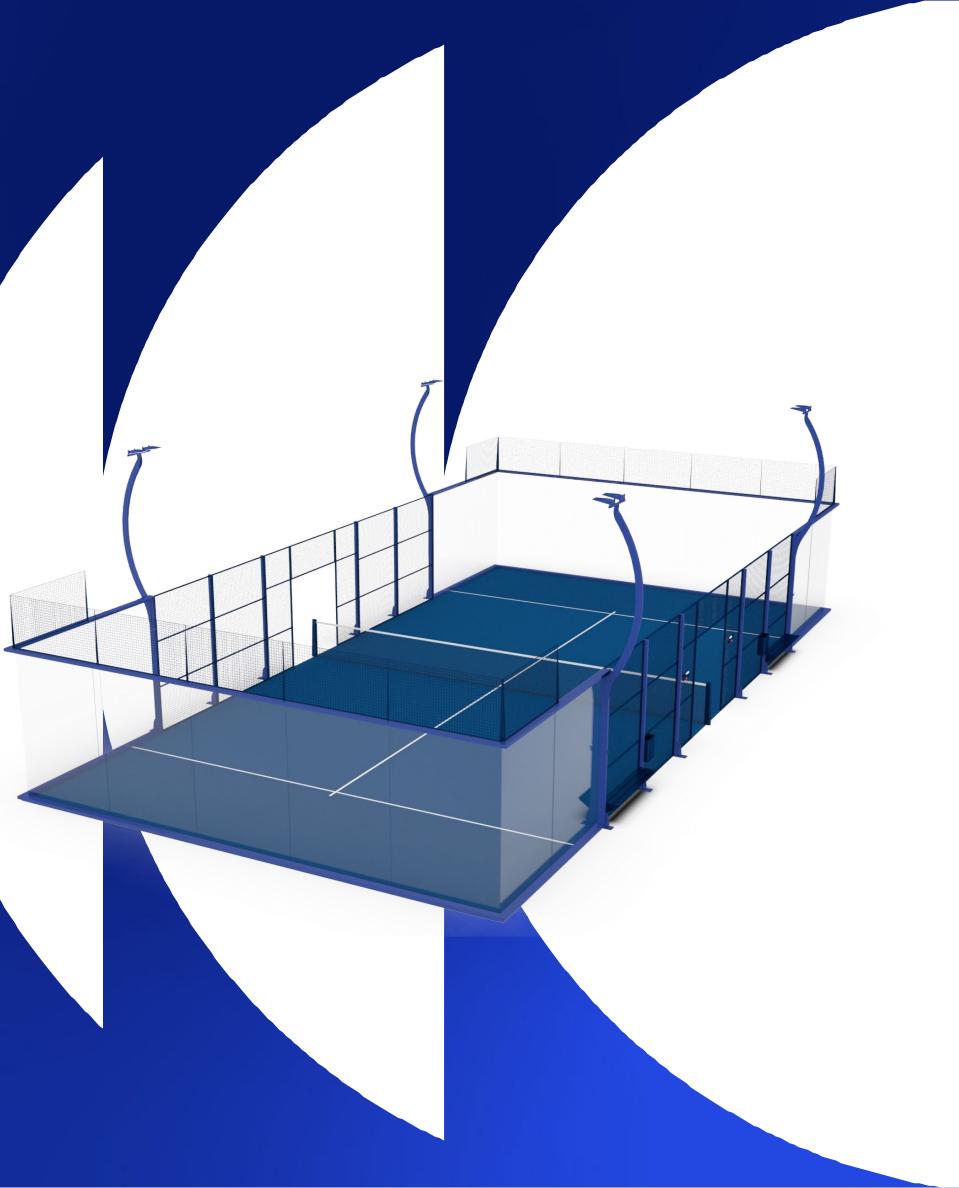

# Super panoramic Play the Pro's Court

# Superior performance

#### **TECHNICAL SPECIFICATIONS**

Take your game to a revolutionary level with our Super Panoramic court—superior structural strength with a distinctive minimalist design that pushes the limits of what is technically feasible today. The Super Panoramic court exceeds all expectations. Want to play like a pro? This is the place.

### Active perimeter

Super-panoramic walls are built with 84 meters of hot-dip galvanized 140 x 60 x 2 mm tubing around the entire perimeter of the glass walls (no tubing or metal profiles in the corners of the court), providing greater safety with the best aesthetic finish. The glass walls are anchored to the floor with 60 approved metal anchors. The glass is fixed to the perimeter of the structural tube and perfectly flush with the mesh, with no edges.

### Electro-welded mesh

Fourteen units of 1x2 meter mesh frames made of 3mm thick perimeter plate with 50x50x4mm electro-welded mesh inside, installed on the glass wall, with a minimalist design to offer the best visibility to spectators and a stunning aesthetic finish. Twelve units of 3x2 meter mesh frames manufactured with 3mm thick folded plates and folded mesh on the vertical sides are designed as an anti-injury system that simultaneously provides an unbeatable aesthetic finish, guaranteeing the continuity of the homogeneous mesh. These frames are internally reinforced with two tubes of 40x20x2mm to maximize long-term resistance to deformation caused by blows.