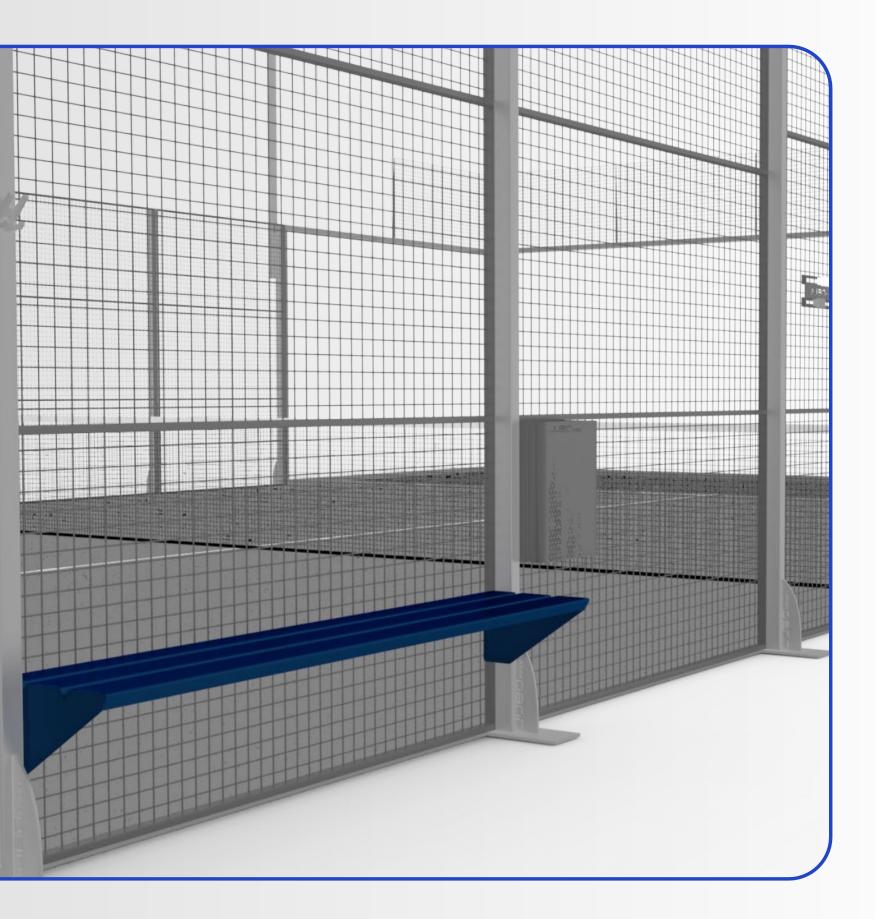

### Benches

Design

Structure

Glass

Versions

#### Customization

Width: 2000 mm

Height: 280 mm

Depth: 399 mm

Weight: 43,4 kg