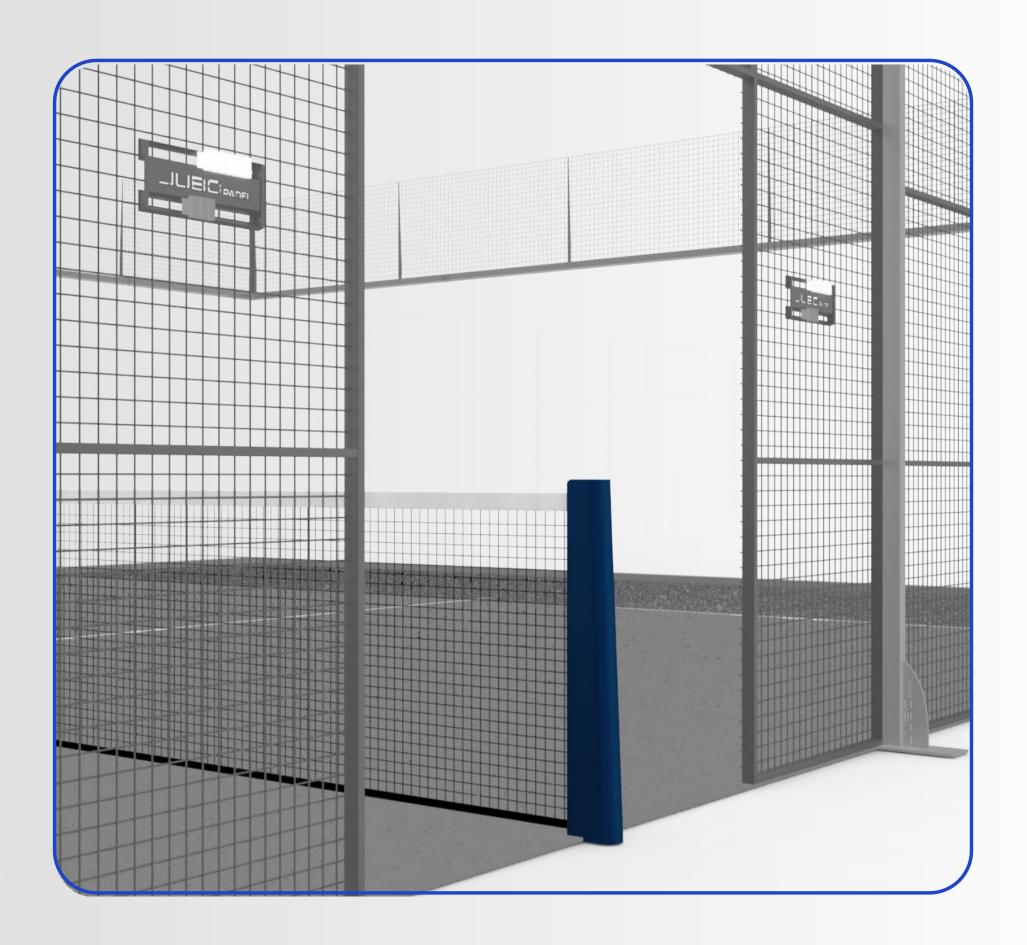

### Active perimeter

Super-panoramic walls are built with 84 meters of hot-dip galvanized 140 x 60 x 2 mm tubing around the entire perimeter of the glass walls (no tubing or metal profiles in the corners of the court), providing greater safety with the best aesthetic finish. The glass walls are anchored to the floor with 60 approved metal anchors. The glass is fixed to the perimeter of the structural tube and perfectly flush with the mesh, with no edges.

### Electro-welded mesh

Fourteen units of 1x2 meter mesh frames made of 3mm thick perimeter plate with 50x50x4mm electro-welded mesh inside, installed on the glass wall, with a minimalist design to offer the best visibility to spectators and a stunning aesthetic finish. Twelve units of 3x2 meter mesh frames manufactured with 3mm thick folded plates and folded mesh on the vertical sides are designed as an anti-injury system that simultaneously provides an unbeatable aesthetic finish, guaranteeing the continuity of the homogeneous mesh. These frames are internally reinforced with two tubes of 40x20x2mm to maximize long-term resistance to deformation caused by blows.

### Net posts match the structure

Rounded shape without corners, with an internal tensioning system accessible with a hinged lid and concealed anchor plate to prevent injury.