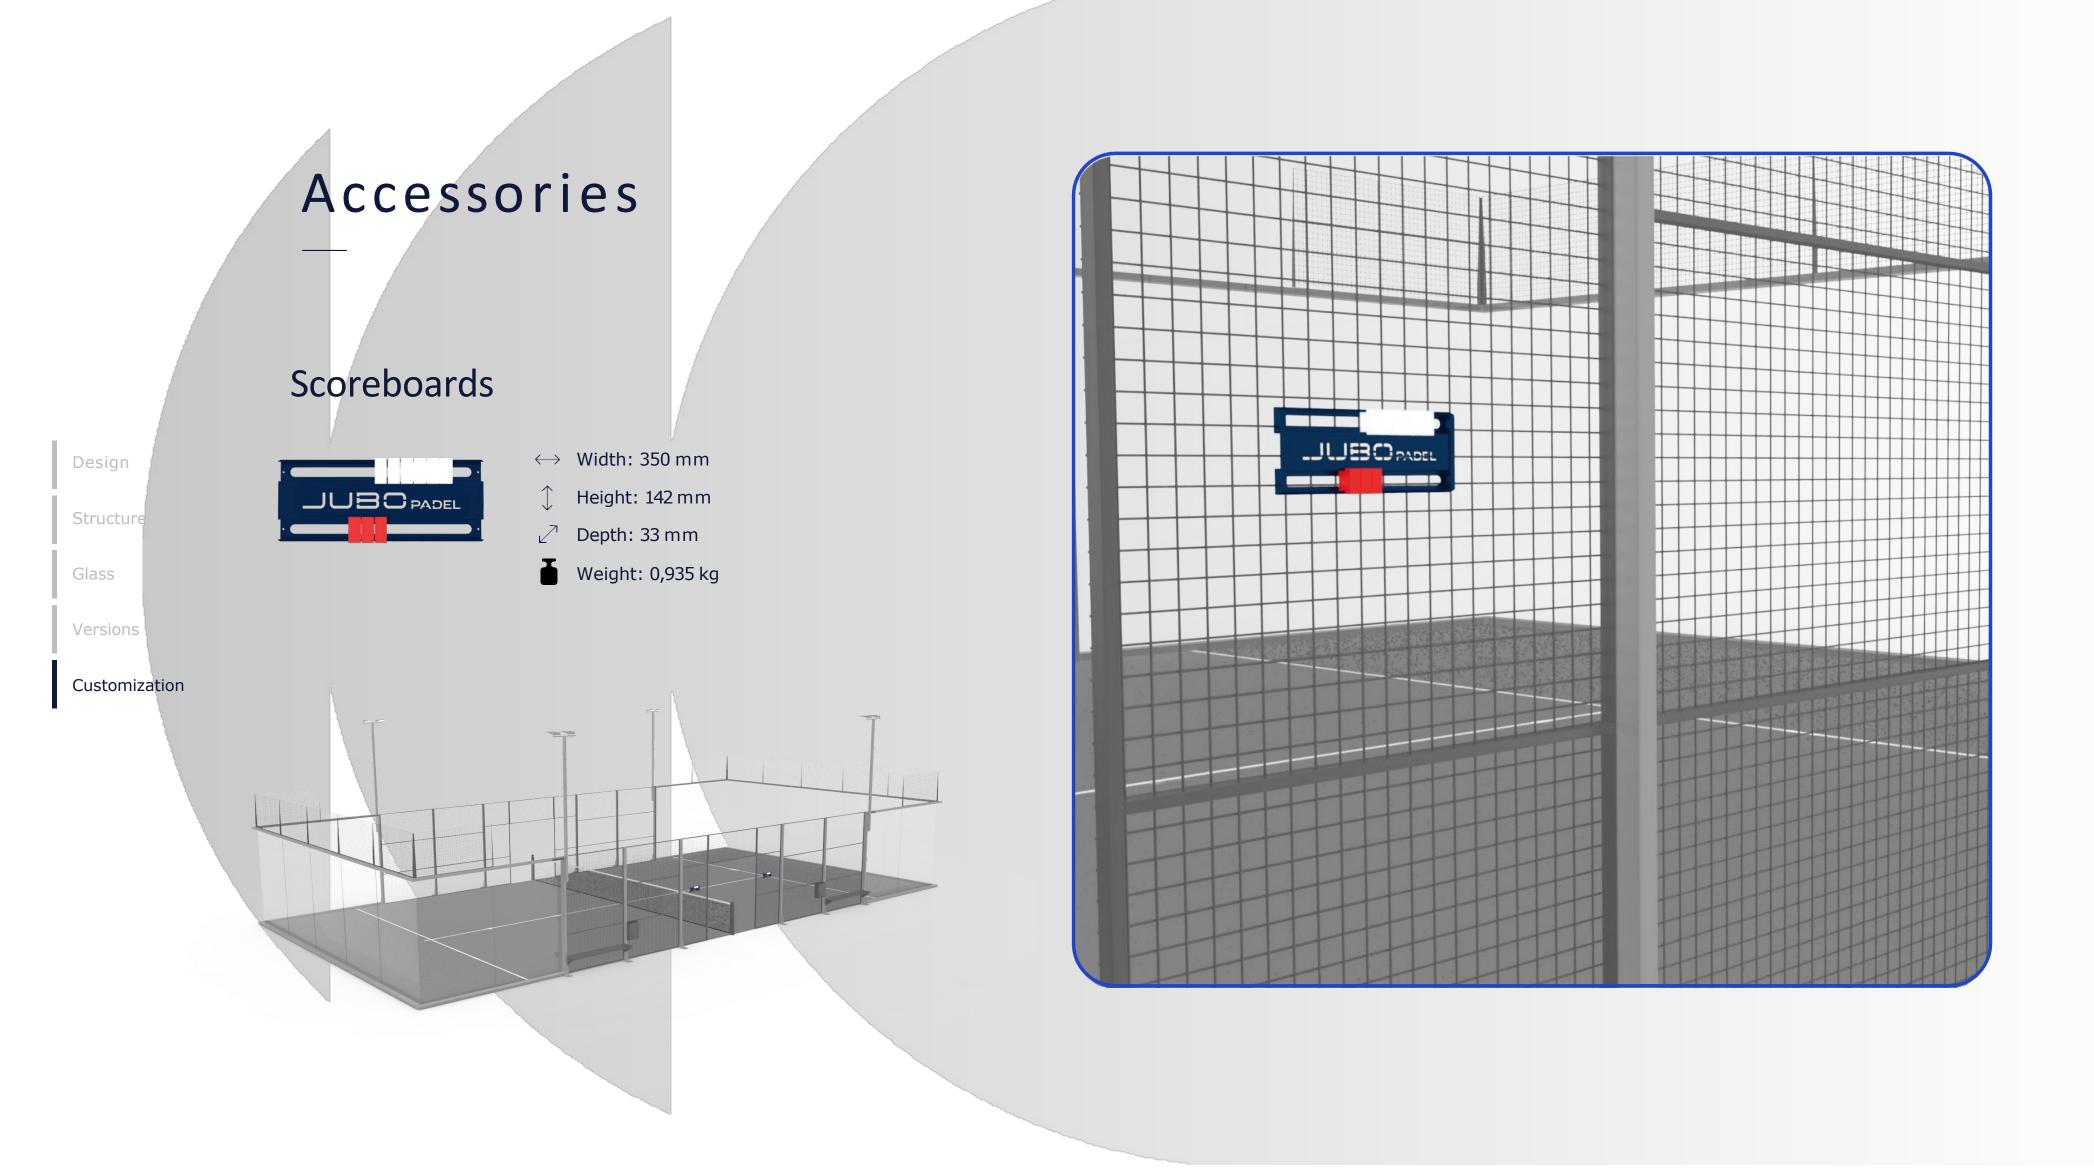

We are proud to collaborate and share the passion for padel with these two great professionals.

TOP WPT PLAYERS

Design

Strcuture

Glass

Versions

Customization

Technical specifications

# Performance needs technology

Reinforced electro-welded wire mesh

Laser cutting technology