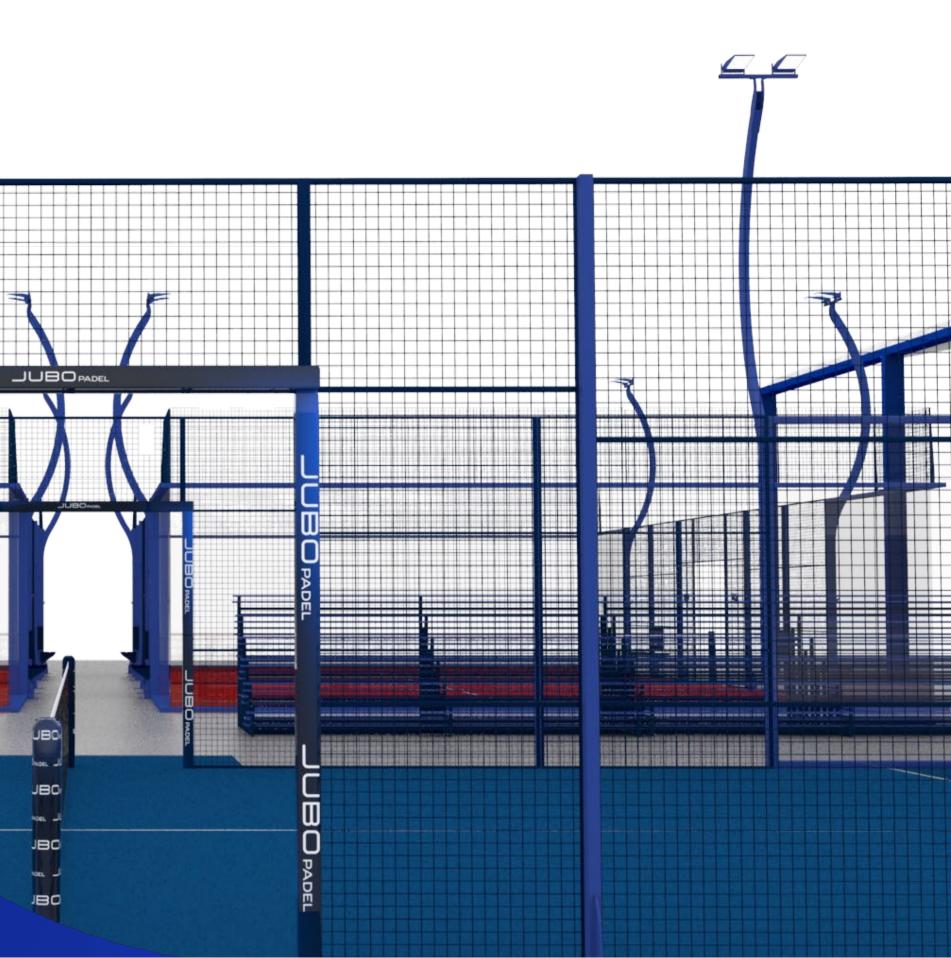

| A | A |  |
|    |                                                   |   |   |  |
|    |                                                   |   |   |  |



The flat steel plates of the outdoor play area are supplied unpainted, we recommend coverin them with carpeting



Versions

Customization

### Measurements

Elevations

UNIT OF MEASUREMENT: MILLIMETRES





# super panoramic POP UP

The flat steel plates of the outdoor play area are supplied unpainted, we recommend coverin them with carpeting

Design

Structure

Glass

Versions

Customization

Measurements

Plan

UNIT OF MEASUREMENT: MILLIMETRES







M

Customization

## Whatever you need, we can do it

Customize your Padel court according to your needs, including colors, brand, lighting, protection, and complementary accessories.



# Structure / Color

#### Structure colour

Choose any colour on the RAL chart or combine them in the padel court.

Design

— MOST POPULAR COLOURS

|      | _    | -    | -    | _    | -    | -    | -    | RAL  | -    |      | -    |
|------|------|------|------|------|------|------|------|------|------|------|------|
| 1021 | 1021 | 3000 | 5005 | 5015 | 6005 | 7016 | 7021 | 7038 | 8014 | 9016 | 9005 |

Glass

Versions

Structure

Zinc primer

Customization

For places with very humid or corrosive atmospheres or climates.

#### Customizable plates

The reinforcement brackets of the four vertical tubes of the panoramic wall as well as all buttress plates of the eight 100  ${\rm x}$ 50mm pillars are customizable with the brand or name of your choice





Game lines in white in the same mat