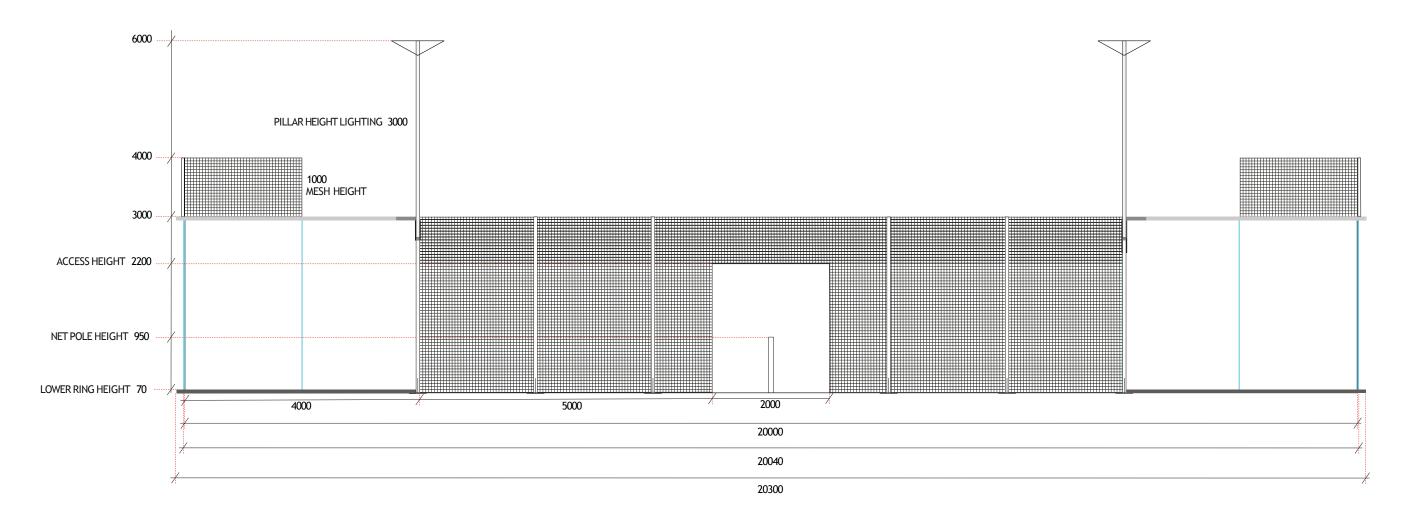

### Measurements

Elevations

UNIT OF MEASUREMENT: MILLIMETRES

|    | 0300 COURT WITH TOP RING<br>0040 COURT WITH GLASS | 3 |   |  |
|----|---------------------------------------------------|---|---|--|
| 20 | 0000 COURT INTERIOR                               |   |   |  |
| A  |                                                   | A | A |  |
|    |                                                   |   |   |  |
|    |                                                   |   |   |  |