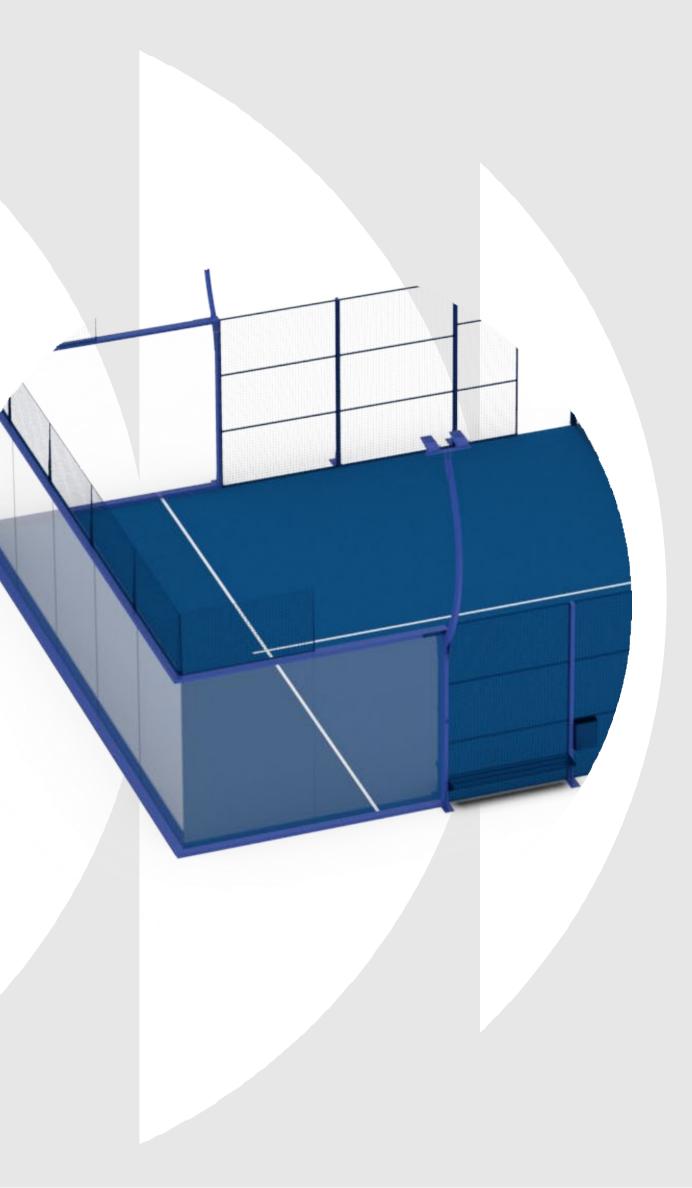

# Super panoramic Play the Pro's Court

#### **TECHNICAL SPECIFICATIONS**

Take your game to a revolutionary level with our Super Panoramic court—superior structural strength with a distinctive minimalist design that pushes the limits of what is technically feasible today. The Super Panoramic court exceeds all expectations. Want to play like a pro? This is the place.

### Active perimeter

Super-panoramic walls are built with 84 meters of hot-dip galvanized 140 x 60 x 2 mm tubing around the entire perimeter of the glass walls (no tubing or metal profiles in the corners of the court), providing greater safety with the best aesthetic finish. The glass walls are anchored to the floor with 60 approved metal anchors. The glass is fixed to the perimeter of the structural tube and perfectly flush with the mesh, with no edges.

### Electro-welded mesh

Fourteen units of 1x2 meter mesh frames made of 3mm thick perimeter plate with 50x50x4mm electro-welded mesh inside, installed on the glass wall, with a minimalist design to offer the best visibility to spectators and a stunning aesthetic finish. Twelve units of 3x2 meter mesh frames manufactured with 3mm thick folded plates and folded mesh on the vertical sides are designed as an anti-injury system that simultaneously provides an unbeatable aesthetic finish, guaranteeing the continuity of the homogeneous mesh. These frames are internally reinforced with two tubes of 40x20x2mm to maximize long-term resistance to deformation caused by blows.