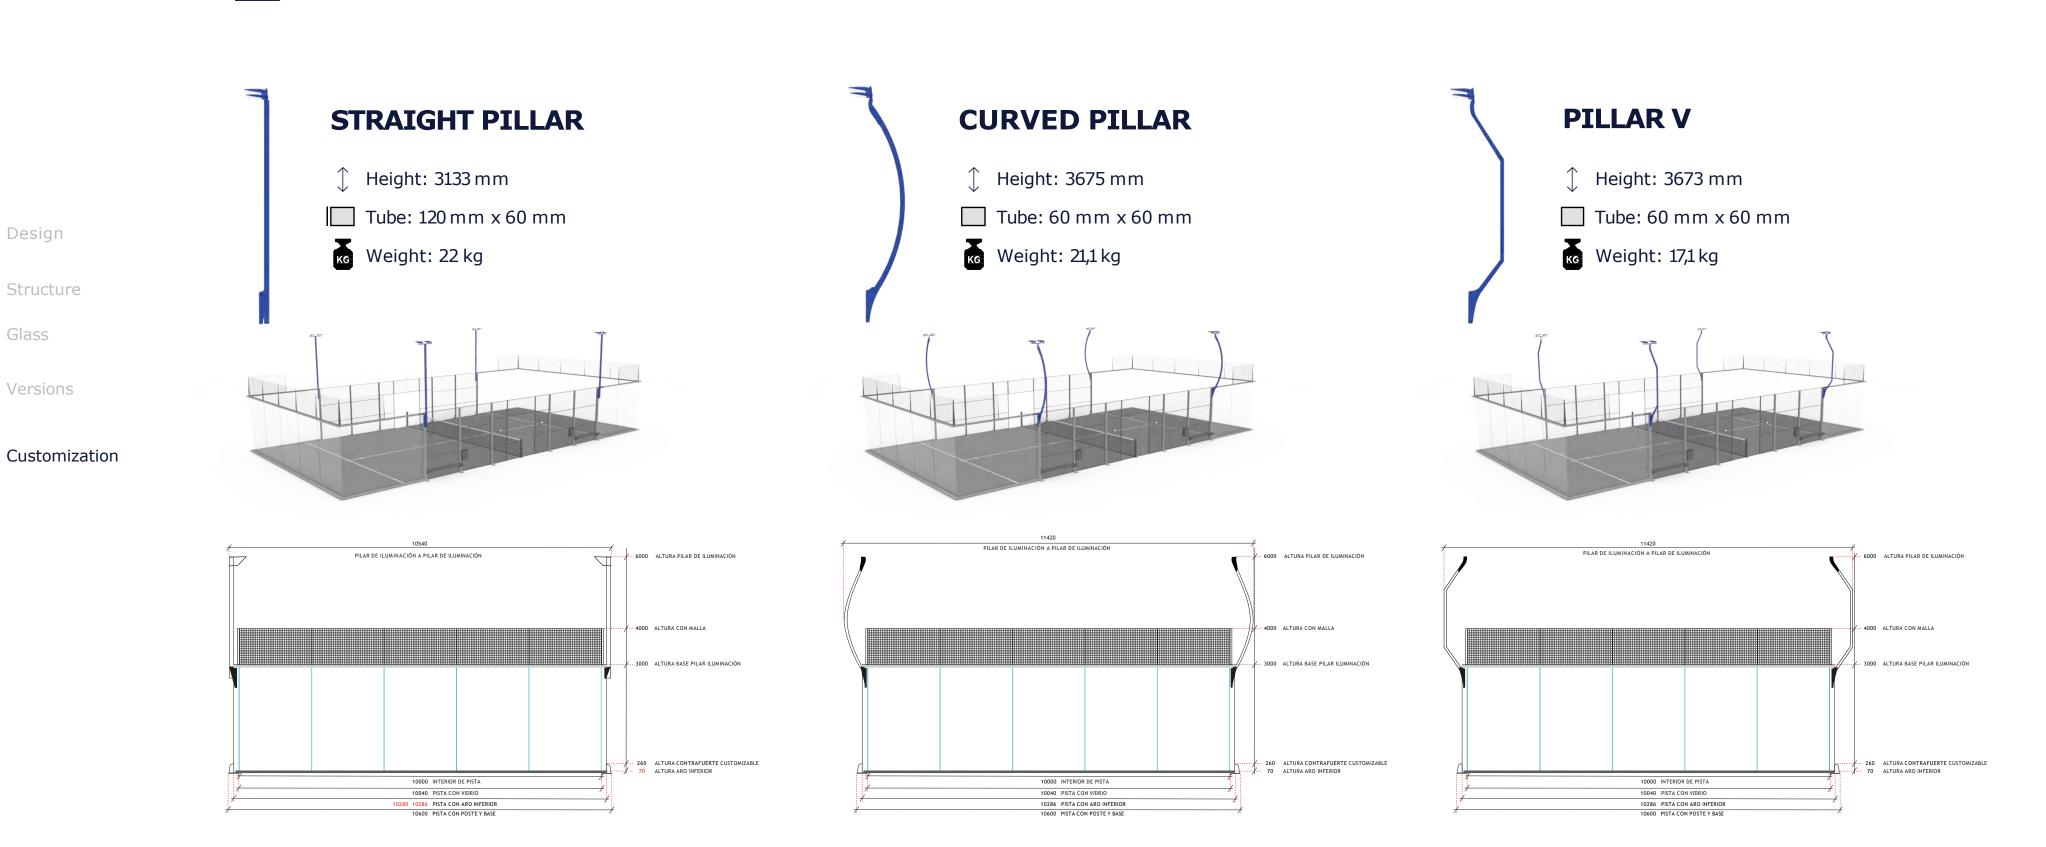

### Support of the structure

Eight pillars  $100 \times 50 \times 2 \text{ mm}$  thick, 3 meters high, with 26 x 19 x 1 cm thick anchor plates reinforced with 40 cm high buttresses. Each pillar is placed every 2 metres on strengthening and bracing the structure, anchored to the ground by four approved metal anchors.

# Choose the structural system you need

Depending on the weather conditions to which the padel court is subjected, or if it needs to be a fixed or temporary installation, but always enjoy the same performance, maintaining maximum elegance and the best design, regardless of whether you play indoors or on the roof of a skyscraper

#### super panoramic

Strength and durability to withstand normal weather conditions. Patented structural system designed to obtain the best playing performance, at all levels and intensively. The recommended option for most facilities, paddle clubs, hotels and private homes.

### super panoramic **POP-UP**

Designed to be able to assemble and disassemble the track without losing quality and playability. With portable kit to avoid anchoring to the ground. Suitable for temporary or fixed installations, it is the ideal choice for events.