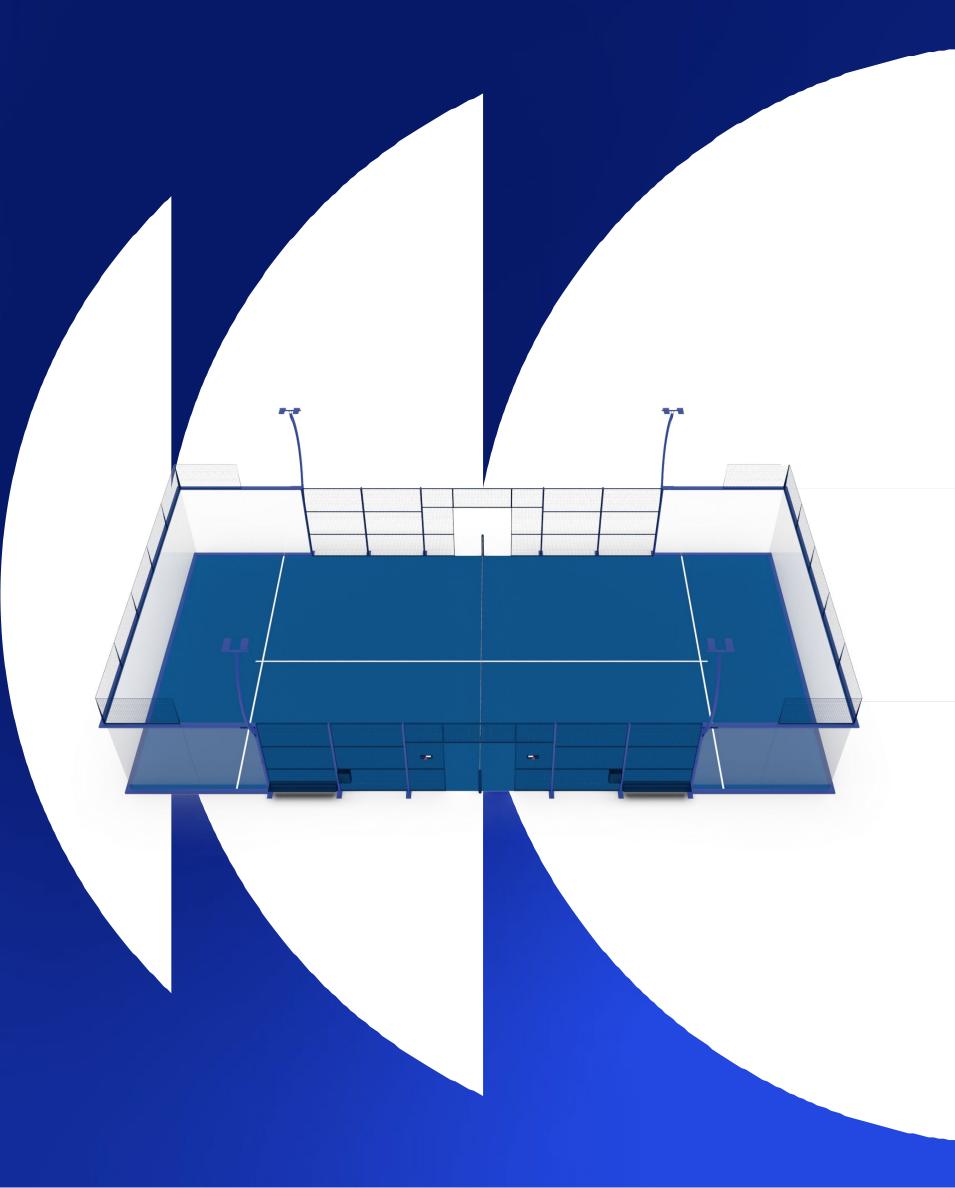

# Elite players collaboration

AGUSTÍN GÓMEZ SILINGO & MARTA MARRERO

We work together with two outstanding padel players. One of the players with the longest and most successful careers in WPT history, Agustin Gomez Silingo, was a key member of the team that developed our Infinity court.

His expertise has been essential in providing us with professional player feedback, enabling us to create the best court on the padel market.

For the past twelve years, Marta Marrero has been regarded as one of the top padel players in the world. She won 25 professional championships and was ranked first in the world in 2016 and 2019 before temporarily retiring from the World Padel Tour. She currently owns five Aurial clubs in Catalonia, each with its own padel academy where anyone can enjoy playing in our Infnity court.

We are proud to collaborate and share the passion for padel with these two great professionals.

TOP WPT PLAYERS

Design

Strcuture

Glass

Versions

Customization

Technical specifications