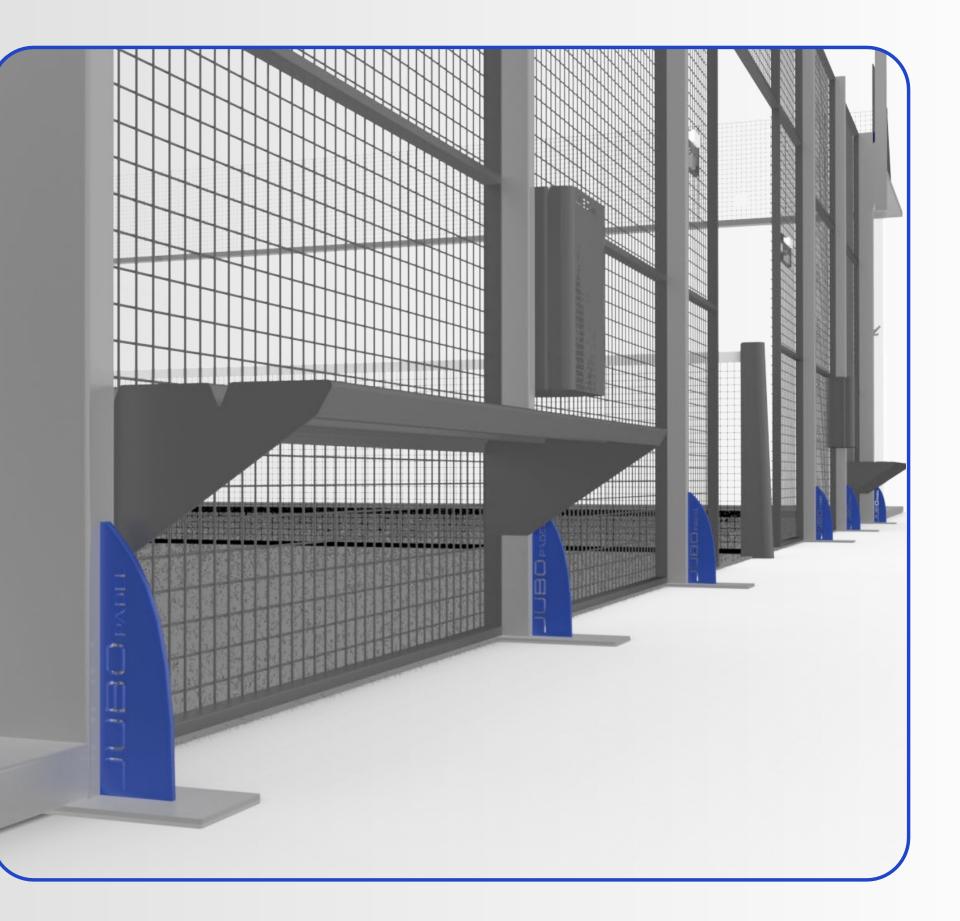

#### Customizable plates

The reinforcement brackets of the four vertical tubes of the panoramic wall as well as all buttress plates of the eight 100  ${\rm x}$ 50mm pillars are customizable with the brand or name of your choice

Game lines in white in the same material, joint tape, special adhesives, as well as supply and extension of silica sand of selected granulometry with rounded edges, in a total of 10 kg/m2 for **MONDO XN SUPERCOURT** and **PRO TURF 240** 