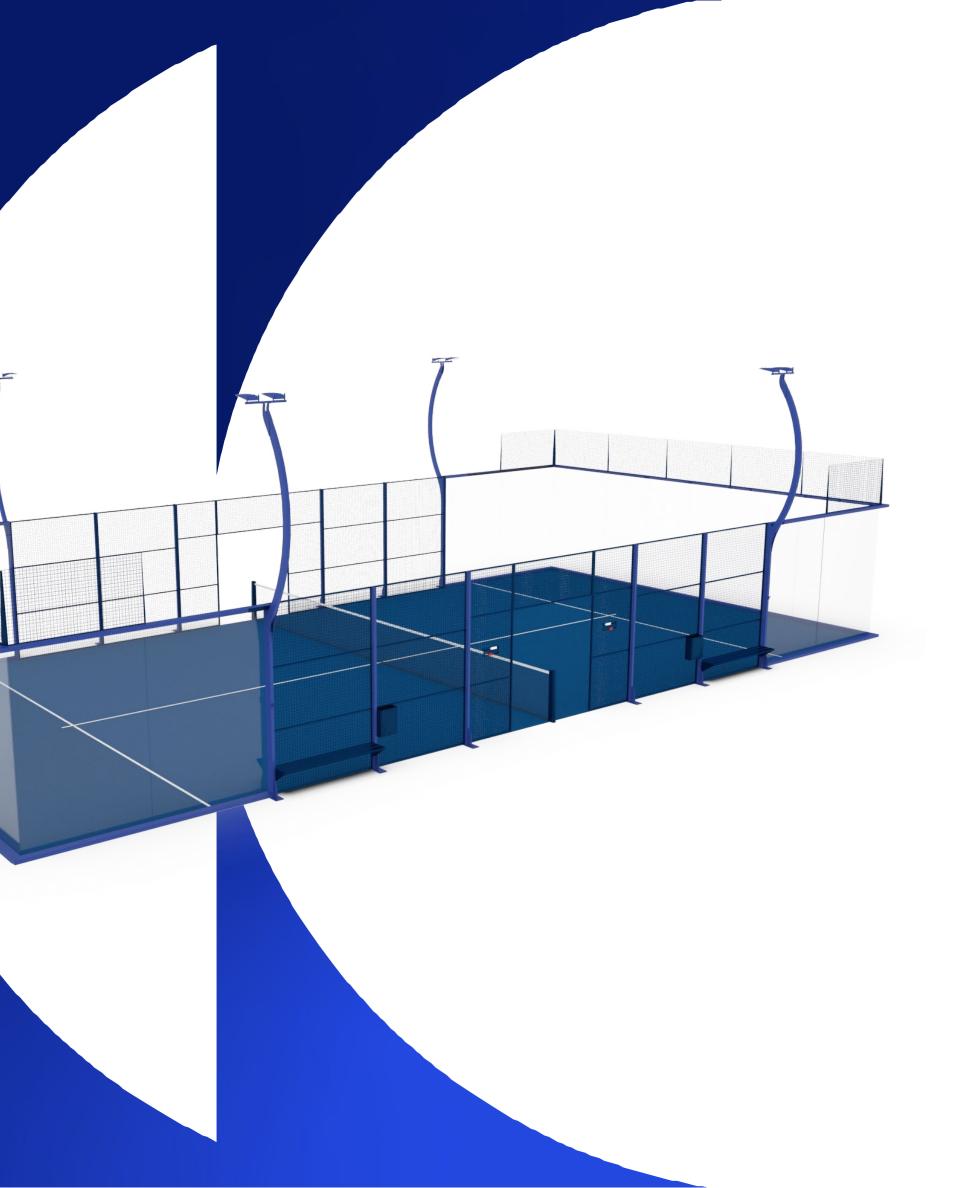

# Super panoramic Play the Pro's Court

#### **TECHNICAL SPECIFICATIONS**

Take your game to a revolutionary level with our Super Panoramic court—superior structural strength with a distinctive minimalist design that pushes the limits of what is technically feasible today. The Super Panoramic court exceeds all expectations. Want to play like a pro? This is the place.

### Active perimeter

Super-panoramic walls are built with 84 meters of hot-dip galvanized 140 x 60 x 2 mm tubing around the entire perimeter of the glass walls (no tubing or metal profiles in the corners of the court), providing greater safety with the best aesthetic finish. The glass walls are anchored to the floor with 60 approved metal anchors. The glass is fixed to the perimeter of the structural tube and perfectly flush with the mesh, with no edges.

### Electro-welded mesh

Fourteen units of 1x2 meter mesh frames made of 3mm thick perimeter plate with 50x50x4mm electro-welded mesh inside, installed on the glass wall, with a minimalist design to offer the best visibility to spectators and a stunning aesthetic finish. Twelve units of 3x2 meter mesh frames manufactured with 3mm thick folded plates and folded mesh on the vertical sides are designed as an anti-injury system that simultaneously provides an unbeatable aesthetic finish, guaranteeing the continuity of the homogeneous mesh. These frames are internally reinforced with two tubes of 40x20x2mm to maximize long-term resistance to deformation caused by blows.

### Support of the structure

Eight pillars  $100 \times 50 \times 2 \text{ mm}$  thick, 3 meters high, with 26 x 19 x 1 cm thick anchor plates reinforced with 40 cm high buttresses. Each pillar is placed every 2 metres on strengthening and bracing the structure, anchored to the ground by four approved metal anchors.

### WPT type open entrances

2 large open entrances in the centre of the court to facilitate players' quick and safe access and exit.