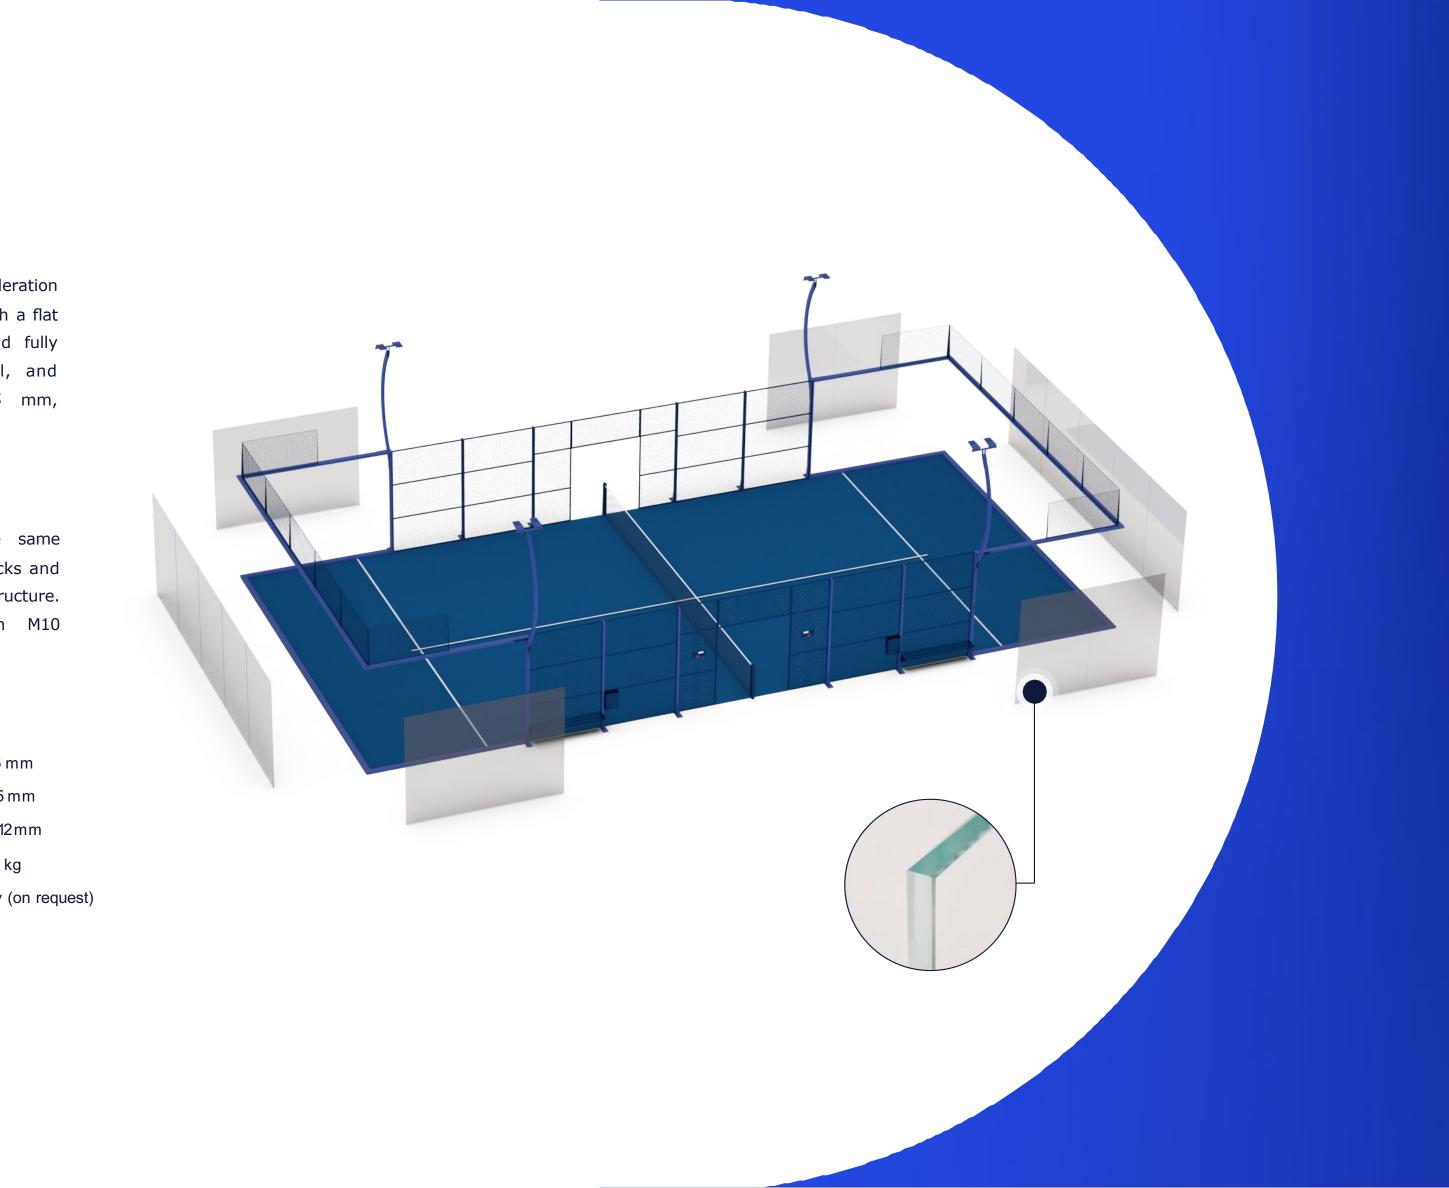

### Active perimeter

Super-panoramic walls are built with 84 meters of hot-dip galvanized 140 x 60 x 2 mm tubing around the entire perimeter of the glass walls (no tubing or metal profiles in the corners of the court), providing greater safety with the best aesthetic finish. The glass walls are anchored to the floor with 60 approved metal anchors. The glass is fixed to the perimeter of the structural tube and perfectly flush with the mesh, with no edges.

### Electro-welded mesh

Fourteen units of 1x2 meter mesh frames made of 3mm thick perimeter plate with 50x50x4mm electro-welded mesh inside, installed on the glass wall, with a minimalist design to offer the best visibility to spectators and a stunning aesthetic finish. Twelve units of 3x2 meter mesh frames manufactured with 3mm thick folded plates and folded mesh on the vertical sides are designed as an anti-injury system that simultaneously provides an unbeatable aesthetic finish, guaranteeing the continuity of the homogeneous mesh. These frames are internally reinforced with two tubes of 40x20x2mm to maximize long-term resistance to deformation caused by blows.

#### ------ EN 12150

According to International Padel Federation standards for tempered glass, 12 mm thick with a flat polished edge, with perfect planimetry and fully approved according to WPT, Premier Padel, and APT designs: 18 panes of 2995 x 1995 mm, with countersunk holes (108 m2).