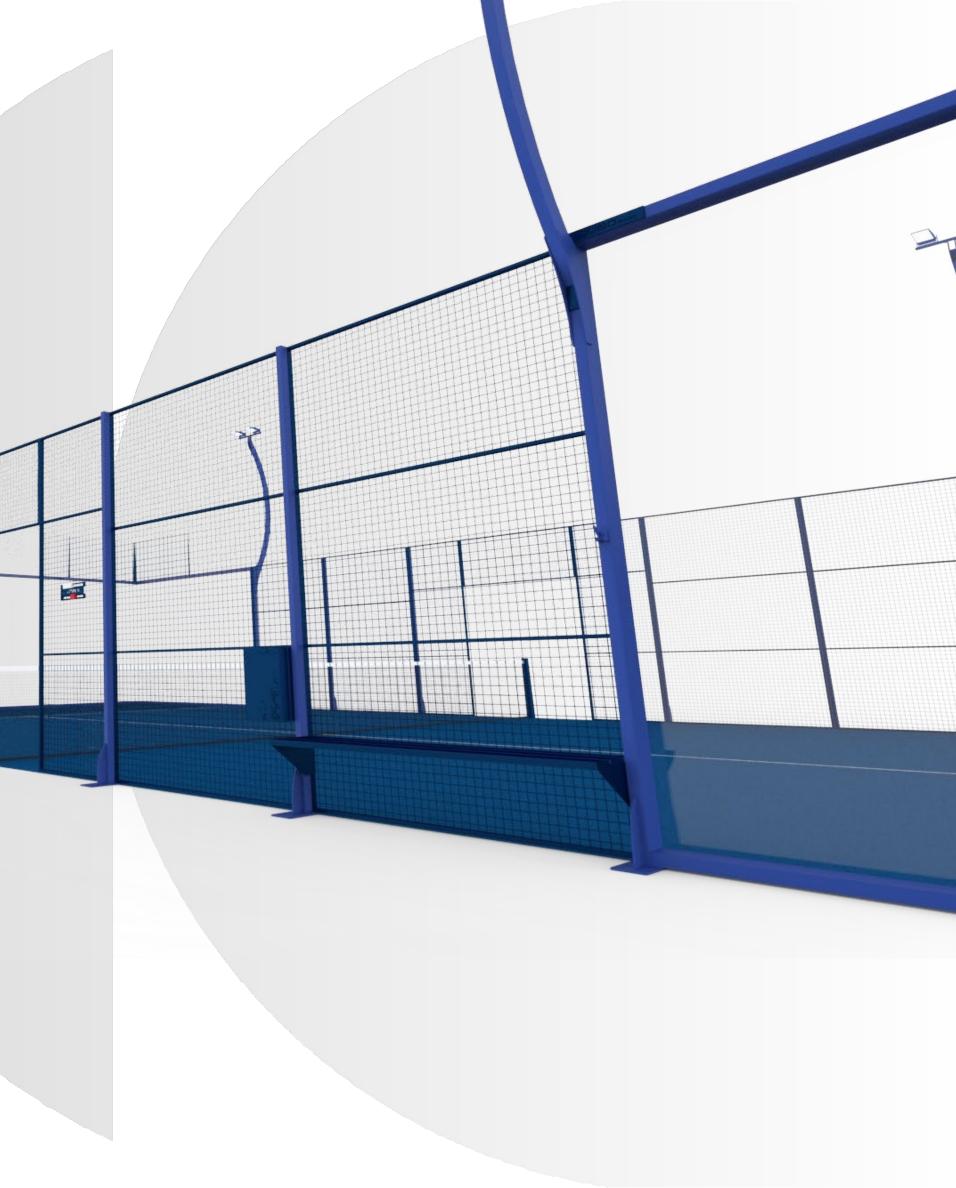

### Electro-welded mesh

Fourteen units of 1x2 meter mesh frames made of 3mm thick perimeter plate with 50x50x4mm electro-welded mesh inside, installed on the glass wall, with a minimalist design to offer the best visibility to spectators and a stunning aesthetic finish. Twelve units of 3x2 meter mesh frames manufactured with 3mm thick folded plates and folded mesh on the vertical sides are designed as an anti-injury system that simultaneously provides an unbeatable aesthetic finish, guaranteeing the continuity of the homogeneous mesh. These frames are internally reinforced with two tubes of 40x20x2mm to maximize long-term resistance to deformation caused by blows.

### Support of the structure

Eight pillars  $100 \times 50 \times 2 \text{ mm}$  thick, 3 meters high, with 26 x 19 x 1 cm thick anchor plates reinforced with 40 cm high buttresses. Each pillar is placed every 2 metres on strengthening and bracing the structure, anchored to the ground by four approved metal anchors.