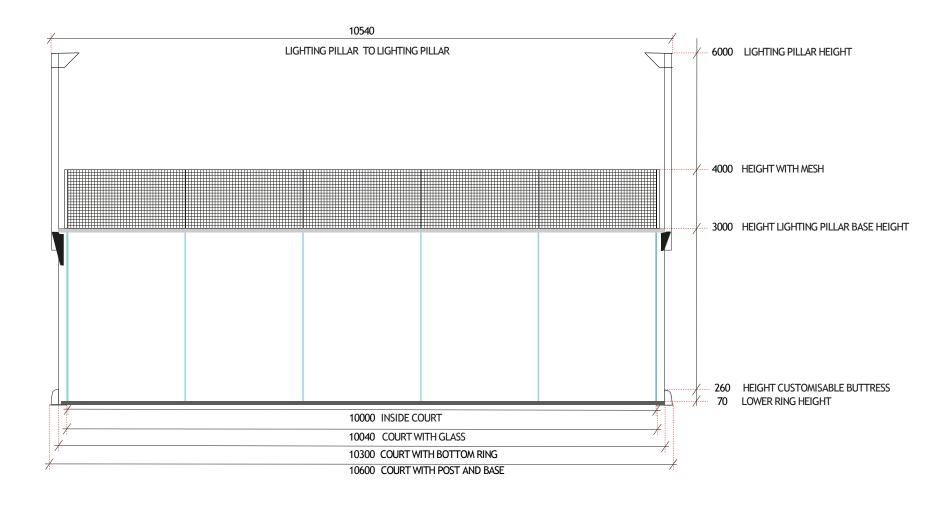

### Measurements

Elevations

UNIT OF MEASUREMENT: MILLIMETRES

|    | 0300 COURT WITH TOP RING<br>0040 COURT WITH GLASS | 3 |   |  |
|----|---------------------------------------------------|---|---|--|
| 20 | 0000 COURT INTERIOR                               |   |   |  |
| A  |                                                   | A | A |  |
|    |                                                   |   |   |  |
|    |                                                   |   |   |  |