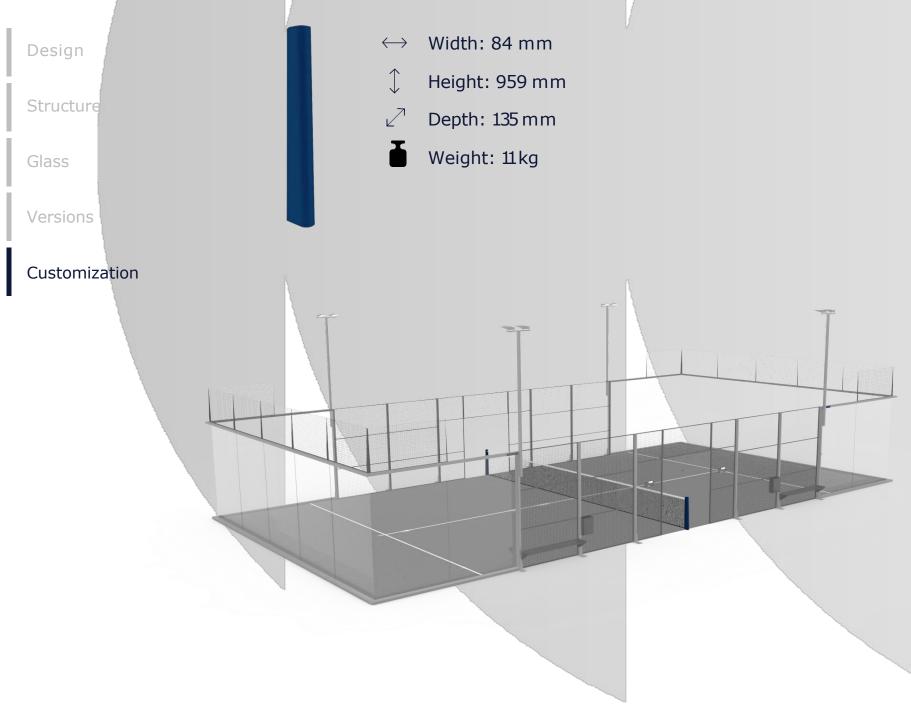

|   | Light flux |   | Temperature |       | Weight |
|-------------|----------|---|------------|---|-------------|-------|--------|
|             |          | : |            | : |             | :     |        |
| Master 200W | 140      |   | 28500 Lm   |   | 5000 K      | :     | 4,5 kg |
|             |          |   |            |   |             | ••••• |        |

Design

Structure

Glass

Versions

Customization



### Benches

Design

Structure

Glass

Versions

#### Customization



Width: 2000 mm

Height: 280 mm

Depth: 399 mm

Weight: 43,4 kg



### Hangers

Design

Structure

Glass



↔ Width: 170 mm
↓ Height: 74 mm
✓ Depth: 48 mm
♦ Weight: 0,8 kg

Versions

#### Customization









### Reinforcements

Design

Structure

Glass

Versions

#### Customization





### Net posts





### Sliding doors





### Hinged doors





# PADEL

#### **TURNKEY PROJECTS**

We help you with your project during the whole process. Residential, club, administration or events project.

#### CANOPIES

We offer the possibility of supplying and installing covers specifically designed for padel. If you want to work with a local builder, we will assist during the whole process.

#### TRANSPORT

All materials are packed and protected for the perfect transport, unloading and installation anywhere in the world. We offer personalized service and short delivery times.

#### **FLOATING BASE**

The ideal complement to enhance a waterfront property, boost the profitability of a marina or add an unforgettable touch to a sporting events.







#### MAINTENANCE

We have instructions and a maint